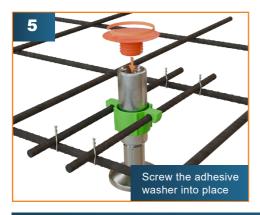

Level Support HUSSE

Developed in collaboration with Hussein Al Lafta, innovator



HUSSE is an entirely new product that solves an old problem. Say goodbye to the days of anchor being dipped into curing concrete after the fact—ending up tilted, missing, misplaced, poorly embedded, or even completely forgotten. With the Level Support HUSSE, you can effortlessly ensure that anchor are cast straight and at the correct height—every single time. A product as simple as it is ingenious, available in M12 and M16, and compatible with most brands and screw fittings on the market.

- · Increased safety
- Time-efficient
- Cost-effective
- Eliminates rework
- Adjustable in both height and lateral position
- Improved accuracy
- Immediate installation no waiting time





## **HUSSE - MANUAL**