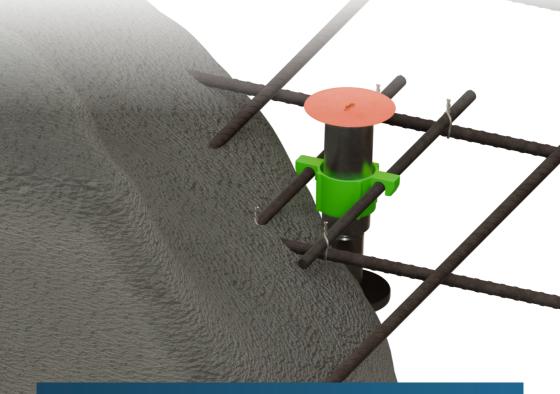

## Level Support HUSSE

Developed in collaboration with Hussein Al Lafta, innovator

HUSSE is an entirely new product that solves an old problem. Say goodbye to the days of anchor being dipped into curing concrete after the fact—ending up tilted, missing, misplaced, poorly embedded, or even completely forgotten. With the Level Support HUSSE, you can effortlessly ensure that anchor are cast straight and at the correct height—every single time. A product as simple as it is ingenious, available in M12 and M16, and compatible with most brands and screw fittings on the market.