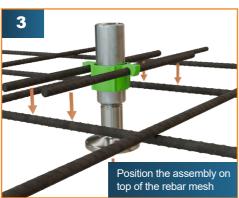

## Level Support HUSSE

Developed in collaboration with Hussein Al Lafta, innovator



HUSSE is an entirely new product that solves an old problem. Say goodbye to the days of anchor being dipped into curing concrete after the fact—ending up tilted, missing, misplaced, poorly embedded, or even completely forgotten. With the Level Support HUSSE, you can effortlessly ensure that anchor are cast straight and at the correct height—every single time. A product as simple as it is ingenious, available in M12 and M16, and compatible with most brands and screw fittings on the market.

- · Increased safety
- Time-efficient
- Cost-effective
- Eliminates rework
- Adjustable in both height and lateral position
- Improved accuracy
- Immediate installation no waiting time





## **HUSSE - MANUAL**