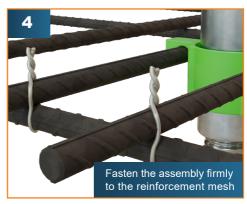

# Level Support HUSSE

Developed in collaboration with Hussein Al Lafta, innovator



HUSSE is an entirely new product that solves an old problem. Say goodbye to the days of anchor being dipped into curing concrete after the fact—ending up tilted, missing, misplaced, poorly embedded, or even completely forgotten. With the Level Support HUSSE, you can effortlessly ensure that anchor are cast straight and at the correct height—every single time. A product as simple as it is ingenious, available in M12 and M16, and compatible with most brands and screw fittings on the market.

- · Increased safety
- Time-efficient
- Cost-effective
- Eliminates rework
- Adjustable in both height and lateral position
- Improved accuracy
- Immediate installation no waiting time





## **HUSSE - MANUAL**