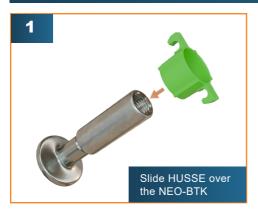

## Level Support HUSSE

Developed in collaboration with Hussein Al Lafta, innovator



HUSSE is an entirely new product that solves an old problem. Say goodbye to the days of anchor being dipped into curing concrete after the fact—ending up tilted, missing, misplaced, poorly embedded, or even completely forgotten. With the Level Support HUSSE, you can effortlessly ensure that anchor are cast straight and at the correct height—every single time. A product as simple as it is ingenious, available in M12 and M16, and compatible with most brands and screw fittings on the market.

- · Increased safety
- Time-efficient
- Cost-effective
- Eliminates rework
- Adjustable in both height and lateral position
- Improved accuracy
- Immediate installation no waiting time





## **HUSSE - MANUAL**