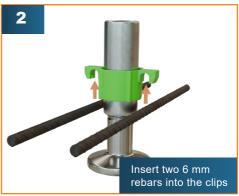

## Level Support HUSSE

Developed in collaboration with Hussein Al Lafta, innovator



HUSSE is an entirely new product that solves an old problem. Say goodbye to the days of anchor being dipped into curing concrete after the fact—ending up tilted, missing, misplaced, poorly embedded, or even completely forgotten. With the Level Support HUSSE, you can effortlessly ensure that anchor are cast straight and at the correct height—every single time. A product as simple as it is ingenious, available in M12 and M16, and compatible with most brands and screw fittings on the market.

- · Increased safety
- Time-efficient
- Cost-effective
- Eliminates rework
- Adjustable in both height and lateral position
- Improved accuracy
- Immediate installation no waiting time





## **HUSSE - MANUAL**