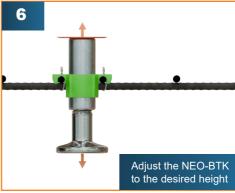

vel Support HUSSE

Developed in collaboration with Hussein Al Lafta, innovator



HUSSE is an entirely new product that solves an old problem. Say goodbye to the days of anchor being dipped into curing concrete after the fact—ending up tilted, missing, misplaced, poorly embedded, or even completely forgotten. With the Level Support HUSSE, you can effortlessly ensure that anchor are cast straight and at the correct height—every single time. A product as simple as it is ingenious, available in M12 and M16, and compatible with most brands and screw fittings on the market.

- · Increased safety
- Time-efficient
- Cost-effective
- Eliminates rework
- Adjustable in both height and lateral position
- Improved accuracy
- Immediate installation no waiting time





## **HUSSE - MANUAL**